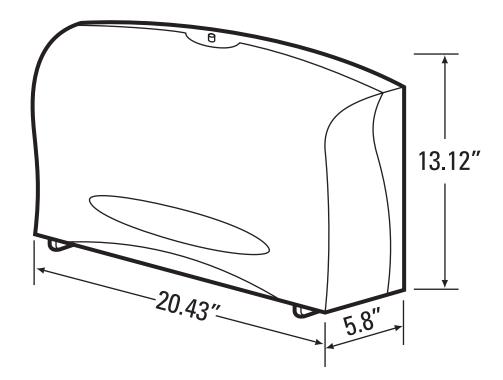

## JRT® COMBINATION TISSUE DISPENSER

Dispenser is made of a durable grey plastic body and smoked transparent cover. It can dispense either two full 8.6" diameter rolls or one standard 13" diameter roll plus stub roll. All rolls have 3.58" width. With two full 8.6" rolls, it holds more than the equivalent in length of ten standard rolls. Design minimizes run-out, waste, and maintenance time. Features hinged front cover, push button for easy opening or common key lock to reduce pilferage, and tear-off bars on sides and front of dispenser opening. Dispenser is shipped one per case.